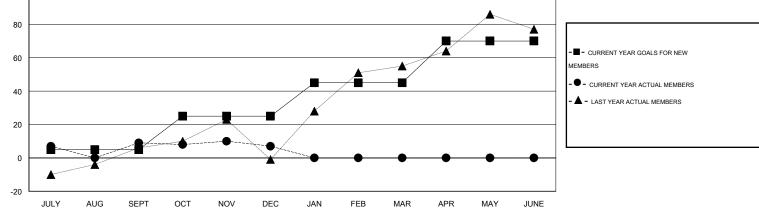

### LOCATION ARAB REP OF EGYPT

GMT CA 6-Afi

| Clubs                      |                  |           |                  |                  | Members                    |                    |                                     |                    |                  |  |
|----------------------------|------------------|-----------|------------------|------------------|----------------------------|--------------------|-------------------------------------|--------------------|------------------|--|
| RESULTS FOR 2014-2015      |                  |           |                  |                  | RESULTS FOR 2014-2015      |                    |                                     |                    |                  |  |
| QUARTER                    | NEW CLUB<br>GOAL | NEW CLUBS | DROPPED<br>CLUBS | NET<br>GAIN/LOSS | QUARTER                    | NEW MEMBER<br>GOAL | CHARTER AND<br>NEW MEMBERS<br>ADDED | DROPPED<br>MEMBERS | NET<br>GAIN/LOSS |  |
| JULY/AUG/SEPT              | 0                | 0<br>0    | 0                | 0                | JULY/AUG/SEPT              | 5<br>20            | 18<br>31                            | 9<br>33            | 9<br>-2          |  |
| OCT/NOV/DEC<br>JAN/FEB/MAR | 1                | 0         | 0                | 0                | OCT/NOV/DEC<br>JAN/FEB/MAR | 20<br>20<br>25     | 0                                   | 0                  | 0                |  |