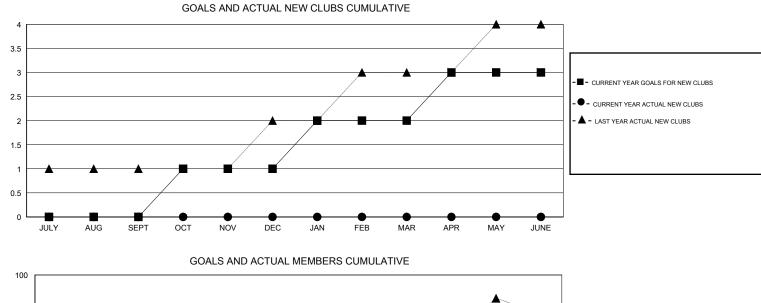

### LOCATION ARAB REP OF EGYPT

GMT CA 6-Afi

| Clubs                      |                  |           |                  |                  | Members                    |                    |                                     |                    |                  |  |
|----------------------------|------------------|-----------|------------------|------------------|----------------------------|--------------------|-------------------------------------|--------------------|------------------|--|
| RESULTS FOR 2014-2015      |                  |           |                  |                  | RESULTS FOR 2014-2015      |                    |                                     |                    |                  |  |
| QUARTER                    | NEW CLUB<br>GOAL | NEW CLUBS | DROPPED<br>CLUBS | NET<br>GAIN/LOSS | QUARTER                    | NEW MEMBER<br>GOAL | CHARTER AND<br>NEW MEMBERS<br>ADDED | DROPPED<br>MEMBERS | NET<br>GAIN/LOSS |  |
| JULY/AUG/SEPT              | 0                | 0<br>0    | 0                | 0                | JULY/AUG/SEPT              | 5<br>20            | 18<br>31                            | 9<br>33            | 9<br>-2          |  |
| OCT/NOV/DEC<br>JAN/FEB/MAR | 1                | 0         | 0                | 0                | OCT/NOV/DEC<br>JAN/FEB/MAR | 20<br>20<br>25     | 0                                   | 0                  | 0                |  |